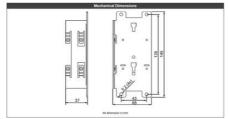

Side-mount bracket for series Dimension

The side bracket enables mounting of the Dimension unit in shallow enclosures. The bracket in its basic configuration is for screw assembly. The DIN rail bracket that is removed from the unit can be mounted on the side bracket for attachment to the DIN rail.

## DIMENSIONS

| Width  | 145 mm  |
|--------|---------|
| Height | 65 mm   |
| Depth  | 37 mm   |
| Weight | 0.14 kg |
|        |         |

**Type Power Supply** 

Accessories