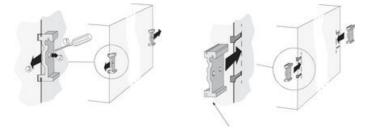

Side-mount bracket for series Dimension

The side bracket enables mounting of the Dimension unit in shallow enclosures. The bracket in its basic configuration is for screw assembly. The DIN rail bracket that is removed from the unit can be mounted on the side bracket for attachment to the DIN rail.