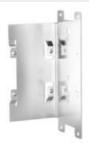

Side-mount bracket for series Dimension

The side bracket enables mounting of the Dimension unit in shallow enclosures. The bracket in its basic configuration is for screw assembly. The DIN rail bracket that is removed from the unit can be mounted on the side bracket for attachment to the DIN rail.