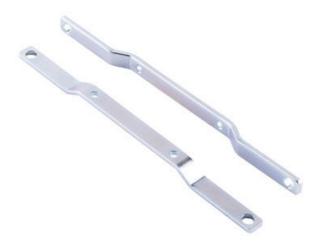

#### Screw bracket for series Silverline

The screw brackets are designed for use where there is no DIN rail or when a rail is not sufficiently stable.

#### Screw bracket for series Dimension

The screw brackets are designed for use where there is no DIN rail or when a rail is not sufficiently stable. Remove the existing brackets on the unit and then mount the screw brackets in the same screw holes.