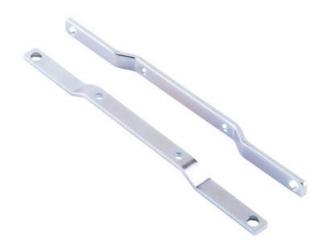

#### Screw bracket for series Silverline

The screw brackets are designed for use where there is no DIN rail or when a rail is not sufficiently stable.

#### Screw bracket for series Dimension

The screw brackets are designed for use where there is no DIN rail or when a rail is not sufficiently stable. Remove the existing brackets on the unit and then mount the screw brackets in the same screw holes.