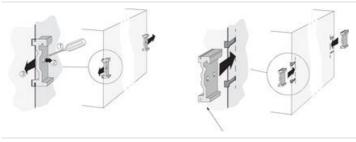

#### Side-mount bracket for series Dimension

The side bracket enables mounting of the Dimension unit in shallow enclosures. The bracket in its basic configuration is for screw assembly. The DIN rail bracket that is removed from the unit can be mounted on the side bracket for attachment to the DIN rail.