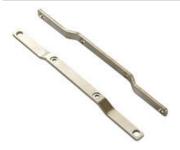

#### Screw bracket for series Silverline

The screw brackets are designed for use where there is no DIN rail or when a rail is not sufficiently stable.

#### Screw bracket for series Dimension

The screw brackets are designed for use where there is no DIN rail or when a rail is not sufficiently stable. Remove the existing brackets on the unit and then mount the screw brackets in the same screw holes.