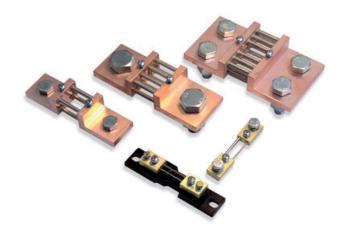

## **LUMEL - SHUNTS**

B2A1208 METER SHUNT 40A-60mV + BASE

- For extending measuring range of DC ammeters
- Accuracy class 0.5 (EN 60051)
- Measuring range up to 15,000A

## PRODUCT DESCRIPTION

Shunts are made according to EN 60051 and used for extending measuring ranges of d.c. ammeters with an accuracy class 1, 1.5 or 2.5. The shunts enable the measurement of d.c current up to 15,000A. They also give the possibility for the connected meter to be positioned a certain distance from the shunt for safe working conditions. All shunts from 1 to 25A (denoted type A in the table) are supplied fixed to a plastic insulating base suitable for DIN rail mounting. On request B2 shunts from 40 to 150A can be supplied fixed on insulating bases.