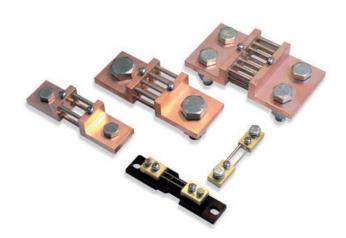

0116 284 9900 | Orders@oem.co.uk | www.oem.co.uk

**LUMEL - SHUNTS** B21908 METER SHUNT 250A-60mV

• For extending measuring range of DC ammeters

- Accuracy class 0.5 (EN 60051)
- Measuring range up to 15,000A

## PRODUCT DESCRIPTION

Shunts are made according to EN 60051 and used for extending measuring ranges of d.c. ammeters with an accuracy class 1, 1.5 or 2.5. The shunts enable the measurement of d.c current up to 15,000A. They also give the possibility for the connected meter to be positioned a certain distance from the shunt for safe working conditions. All shunts from 1 to 25A (denoted type A in the table) are supplied fixed to a plastic insulating base suitable for DIN rail mounting. On request B2 shunts from 40 to 150A can be supplied fixed on insulating bases.