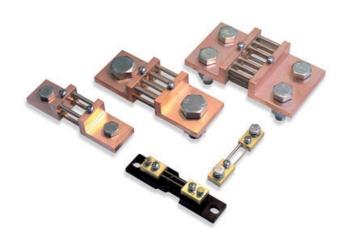

0116 284 9900 | Orders@oem.co.uk | www.oem.co.uk

**LUMEL - SHUNTS** B20808 METER SHUNT 15A-60mV

• For extending measuring range of DC ammeters

- Accuracy class 0.5 (EN 60051)
- Measuring range up to 15,000A

## PRODUCT DESCRIPTION

Shunts are made according to EN 60051 and used for extending measuring ranges of d.c. ammeters with an accuracy class 1, 1.5 or 2.5. The shunts enable the measurement of d.c current up to 15,000A. They also give the possibility for the connected meter to be positioned a certain distance from the shunt for safe working conditions. All shunts from 1 to 25A (denoted type A in the table) are supplied fixed to a plastic insulating base suitable for DIN rail mounting. On request B2 shunts from 40 to 150A can be supplied fixed on insulating bases.