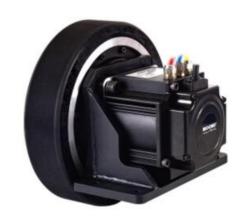

## **MSD DRIVING WHEEL**

Modular fully integrated drive wheel range specifically developed for mobile robots

MSD200-10-100-20GSL-N 200mm MSD driving wheel without brake

- 150-200mm drive wheels with brake option
- 24-60Vdc supply with built in 16-bit encoder 2500ppr
- Delivers up to 50Nm at wheel at 2.8m/s
- STO (SIL3) function with dynamic and emergency braking
- Compact in size and quiet running with elastic suspension