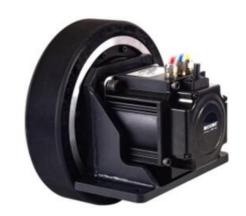

## **MSD DRIVING WHEEL**

Modular fully integrated drive wheel range specifically developed for mobile robots

MSD200-10-100-20GSL-B 200mm MSD driving wheel with brake

- 150-200mm drive wheels with brake option
- 24-60Vdc supply with built in 16-bit encoder 2500ppr
- Delivers up to 50Nm at wheel at 2.8m/s
- STO (SIL3) function with dynamic and emergency braking
- Compact in size and quiet running with elastic suspension