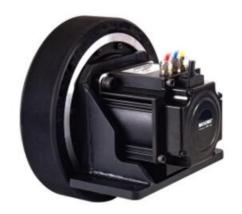

## **MSD DRIVING WHEEL**

Modular fully integrated drive wheel range specifically developed for mobile robots

MSD180-10-100-20GSL-N 180mm MSD driving wheel w/o brake (high output version)

- 150-200mm drive wheels with brake option
- 24-60Vdc supply with built in 16-bit encoder 2500ppr
- Delivers up to 50Nm at wheel at 2.8m/s
- STO (SIL3) function with dynamic and emergency
- Compact in size and quiet running with elastic suspension