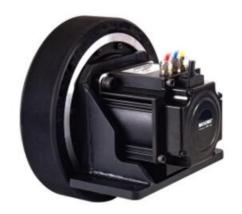

## **MSD DRIVING WHEEL**

Modular fully integrated drive wheel range specifically developed for mobile robots

MSD180-10-100-20GSL-B 180mm MSD driving wheel w/brake (high output version)

- 150-200mm drive wheels with brake option
- 24-60Vdc supply with built in 16-bit encoder 2500ppr
- Delivers up to 50Nm at wheel at 2.8m/s
- STO (SIL3) function with dynamic and emergency
- Compact in size and quiet running with elastic suspension