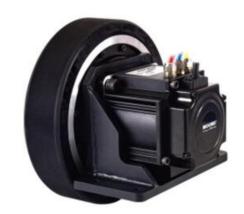

## **MSD DRIVING WHEEL**

Modular fully integrated drive wheel range specifically developed for mobile robots

MSD180-10-075-20GSL-N 180mm MSD driving wheel without brake

- 150-200mm drive wheels with brake option
- 24-60Vdc supply with built in 16-bit encoder 2500ppr
- Delivers up to 50Nm at wheel at 2.8m/s
- STO (SIL3) function with dynamic and emergency braking
- Compact in size and quiet running with elastic suspension