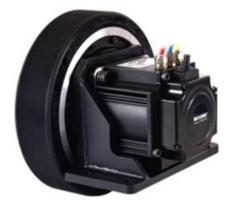

## **MSD DRIVING WHEEL**

Modular fully integrated drive wheel range specifically developed for mobile robots

MSD180-10-075-20GSL-B 180mm MSD driving wheel with brake

- 150-200mm drive wheels with brake option
- 24-60Vdc supply with built in 16-bit encoder 2500ppr
- Delivers up to 50Nm at wheel at 2.8m/s
- STO (SIL3) function with dynamic and emergency braking
- Compact in size and quiet running with elastic suspension