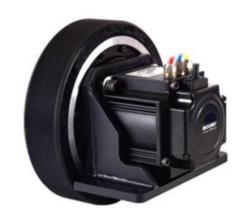

## **MSD DRIVING WHEEL**

Modular fully integrated drive wheel range specifically developed for mobile robots

MSD160-10-075-20GSL-N 160mm MSD driving wheel without brake

- 150-200mm drive wheels with brake option
- 24-60Vdc supply with built in 16-bit encoder 2500ppr
- Delivers up to 50Nm at wheel at 2.8m/s
- STO (SIL3) function with dynamic and emergency braking
- Compact in size and quiet running with elastic suspension

## PRODUCT DESCRIPTION

## **TECHNICAL DATA**

| Communication   | CANopen    |
|-----------------|------------|
| Dimension (mm)  | 160        |
| Nominal current | 19 A       |
| Nominal speed   | 2000 rpm   |
| Nominal torque  | 3.6        |
| Outer diameter  | 160 mm     |
| Power           | 750 W      |
| Ratio           | 10:1       |
| Speed           | 1.7-2.1m/s |
| Supply voltage  | 24-60 V DC |
|                 |            |