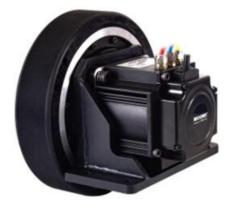

## **MSD DRIVING WHEEL**

Modular fully integrated drive wheel range specifically developed for mobile robots

MSD150-10-040-20GSL-N 150mm MSD driving wheel without brake

- 150-200mm drive wheels with brake option
- 24-60Vdc supply with built in 16-bit encoder 2500ppr
- Delivers up to 50Nm at wheel at 2.8m/s
- STO (SIL3) function with dynamic and emergency braking
- Compact in size and quiet running with elastic suspension