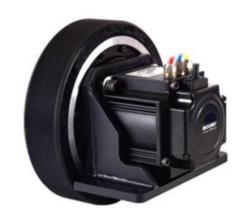

## **MSD DRIVING WHEEL**

Modular fully integrated drive wheel range specifically developed for mobile robots

MSD150-10-040-20GSL-B 150mm MSD driving wheel with brake

- 150-200mm drive wheels with brake option
- 24-60Vdc supply with built in 16-bit encoder 2500ppr
- Delivers up to 50Nm at wheel at 2.8m/s
- STO (SIL3) function with dynamic and emergency braking
- Compact in size and quiet running with elastic suspension

## **TECHNICAL DATA**

| Communication   | CANopen    |
|-----------------|------------|
| Dimension (mm)  | 150        |
| Nominal current | 12 A       |
| Nominal speed   | 2000 rpm   |
| Nominal torque  | 1.9        |
| Outer diameter  | 150 mm     |
| Power           | 400 W      |
| Ratio           | 10:1       |
| Speed           | 1.6-2.4m/s |
| Supply voltage  | 24-60 V DC |
|                 |            |