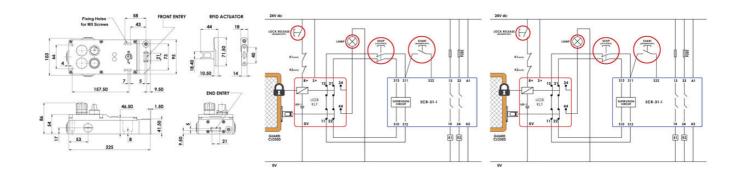

## **IDEM - MULTIFUNCTIONAL UGB-KLTM ACCESS DEVICE**

526003 UGB4-KLTM-RFID - No Manual Override

- Locking force F1Max = 3000N
- PL e Cat. 4
- An escape option
- Version for 2 or 4 buttons (lights, switches, e-stop)
- Built-in KLTM circuit breaker with RFID coding

## **TECHNICAL DATA**

| Approvals                           | ISO 13849-1, ISO 14119, EN60204-1, EN62061, EN60947-5-1, UL 508 |
|-------------------------------------|-----------------------------------------------------------------|
| Conduit entry                       | M20                                                             |
| Head material                       | Stainless steel 316                                             |
| Holding force (F1Max)               | 3000 N                                                          |
| Housing material                    | Die cast metal                                                  |
| Integrated LED indication           | Yes                                                             |
| IP class                            | IP65                                                            |
| Maximum approach / withdrawal speed | 600 mm/s                                                        |
| Mounting                            | 4 x M5                                                          |
| Number of poles                     | 4                                                               |
| Operating temperature               | -25°C +40°C                                                     |
| PFHd                                | 4,77 x 10^-10                                                   |
|                                     |                                                                 |

| PL                          | е         |
|-----------------------------|-----------|
| Rated insulation voltage    | 600 V AC  |
| SIL                         | 3         |
| Solenoid Voltage            | 24V dc    |
| Travel for positive opening | 10 mm     |
| Withstand voltage           | 2500 V AC |