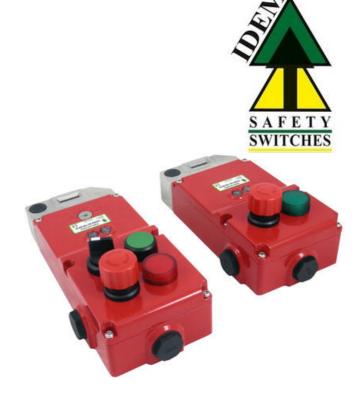

## **IDEM - MULTIFUNCTIONAL UGB-KLTM ACCESS DEVICE**

526003 UGB4-KLTM-RFID - No Manual Override

- Locking force F1Max = 3000N
- PL e Cat. 4
- An escape option
- Version for 2 or 4 buttons (lights, switches, e-stop)
- Built-in KLTM circuit breaker with RFID coding

The switch is available in a cast metal version. In addition, the switch can have 2 or 4 buttons (lamps, switches) that can be freely configured. The UGB-KLTM multifunctional access device is coded with RFID, which ensures the highest level of interference immunity in accordance with the requirements of ISO14119.