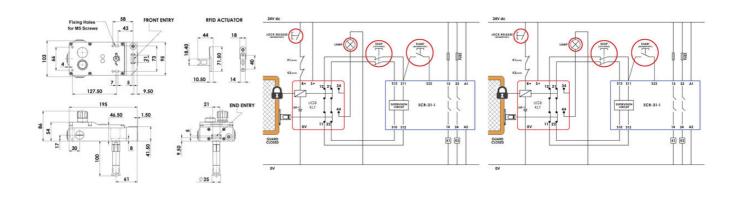

## **IDEM - MULTIFUNCTIONAL UGB-KLTM ACCESS DEVICE**

525004 UGB2-KLTM-RFID-RR - No Manual Override

- Locking force F1Max = 3000N
- PL e Cat. 4
- An escape option
- Version for 2 or 4 buttons (lights, switches, e-stop)
- Built-in KLTM circuit breaker with RFID coding

## **TECHNICAL DATA**

| Approvals                           | ISO 13849-1, ISO 14119, EN60204-1, EN62061, EN60947-5-1, UL 508 |
|-------------------------------------|-----------------------------------------------------------------|
| Conduit entry                       | M20                                                             |
| Head material                       | Stainless steel 316                                             |
| Holding force (F1Max)               | 3000 N                                                          |
| Housing material                    | Die cast metal                                                  |
| Integrated LED indication           | Yes                                                             |
| IP class                            | IP65                                                            |
| Maximum approach / withdrawal speed | 600 mm/s                                                        |
| Mounting                            | 4 x M5                                                          |
| Number of poles                     | 2                                                               |
| Operating temperature               | -25°C +40°C                                                     |
| PFHd                                | 4,77 x 10^-10                                                   |
|                                     |                                                                 |

| PL                          | е         |
|-----------------------------|-----------|
| Rated insulation voltage    | 600 V AC  |
| SIL                         | 3         |
| Solenoid Voltage            | 24V dc    |
| Travel for positive opening | 10 mm     |
| Withstand voltage           | 2500 V AC |