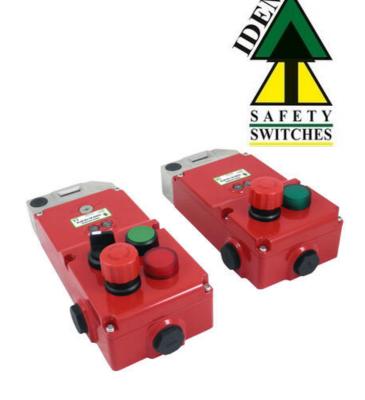

## **IDEM - MULTIFUNCTIONAL UGB-KLTM ACCESS DEVICE**

525004 UGB2-KLTM-RFID-RR - No Manual Override

- Locking force F1Max = 3000N
- PL e Cat. 4
- An escape option
- Version for 2 or 4 buttons (lights, switches, e-stop)
- Built-in KLTM circuit breaker with RFID coding

The switch is available in a cast metal version. In addition, the switch can have 2 or 4 buttons (lamps, switches) that can be freely configured. The UGB-KLTM multifunctional access device is coded with RFID, which ensures the highest level of interference immunity in accordance with the requirements of ISO14119.