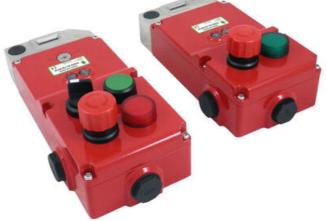

## **IDEM - MULTIFUNCTIONAL UGB-KLTM** ACCESS DEVICE

525003 UGB2-KLTM-RFID - No Manual Override

- Locking force F1Max = 3000N
- PL e Cat. 4
- An escape option
- Version for 2 or 4 buttons (lights, switches, e-stop)
- Built-in KLTM circuit breaker with RFID coding

The switch is available in a cast metal version. In addition, the switch can have 2 or 4 buttons (lamps, switches) that can be freely configured. The UGB-KLTM multifunctional access device is coded with RFID, which ensures the highest level of interference immunity in accordance with the requirements of ISO14119.