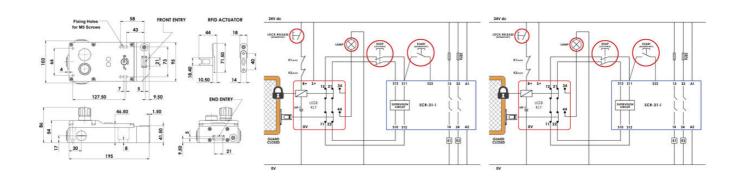

## **TECHNICAL DATA**

| Approvals                           | ISO 13849-1, ISO 14119, EN60204-1, EN62061, EN60947-5-1, UL 508 |
|-------------------------------------|-----------------------------------------------------------------|
| Conduit entry                       | M20                                                             |
| Head material                       | Stainless steel 316                                             |
| Holding force (F1Max)               | 3000 N                                                          |
| Housing material                    | Die cast metal                                                  |
| Integrated LED indication           | Yes                                                             |
| IP class                            | IP65                                                            |
| Maximum approach / withdrawal speed | 600 mm/s                                                        |
| Mounting                            | 4 x M5                                                          |
| Number of poles                     | 2                                                               |
| Operating temperature               | -25°C +40°C                                                     |
| PFHd                                | 4,77 x 10^-10                                                   |

| PL                          | e         |
|-----------------------------|-----------|
| Rated insulation voltage    | 600 V AC  |
| SIL                         | 3         |
| Solenoid Voltage            | 24V dc    |
| Travel for positive opening | 10 mm     |
| Withstand voltage           | 2500 V AC |