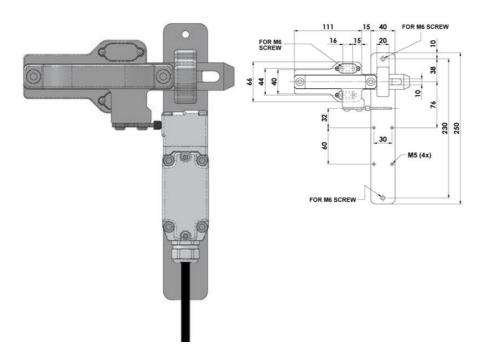

BL-1-SS & GBA-1-SS KEY SWITCHES

211004 GBA-1-SS Gate Bolt Tongue Right Hand (KM)

• Suitable for KM-SS, KL3-SS, KL3-SS-RR, KL4-SS

• An escape option





## PRODUCT DESCRIPTION

The interlock for key switches GBL-1-SS or GBA-1-SS can be mounted on hinged or sliding gates to prevent the machine from starting when the operator is in the middle. It is available in two sizes for smaller and larger circuit breakers and with a handle mounted on the left or right side. Optionally, an escape release lever can be used for key or locking switches. If an escape release lever is used, the locking switches must have a mechanical release (RR) function. The lock is designed for use with key switches KM-SS and with interlock switches: KL3-SS, KL3-SS-RR, KL4-SS.

## **TECHNICAL DATA**

Mounting

4 x M6