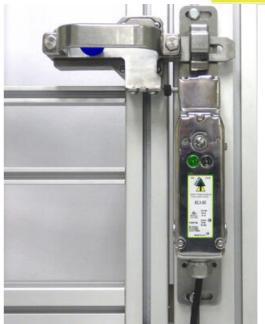

## IDEM - INTERLOCKS FOR GBL-1-SS & GBA-1-SS KEY SWITCHES

211004 GBA-1-SS Gate Bolt Tongue Right Hand (KM)

• Suitable for KM-SS, KL3-SS, KL3-SS-RR, KL4-SS

• An escape option

## PRODUCT DESCRIPTION

The interlock for key switches GBL-1-SS or GBA-1-SS can be mounted on hinged or sliding gates to prevent the machine from starting when the operator is in the middle. It is available in two sizes for smaller and larger circuit breakers and with a handle mounted on the left or right side. Optionally, an escape release lever can be used for key or locking switches. If an escape release lever is used, the locking switches must have a mechanical release (RR) function. The lock is designed for use with key switches KM-SS and with interlock switches: KL3-SS, KL3-SS-RR, KL4-SS.