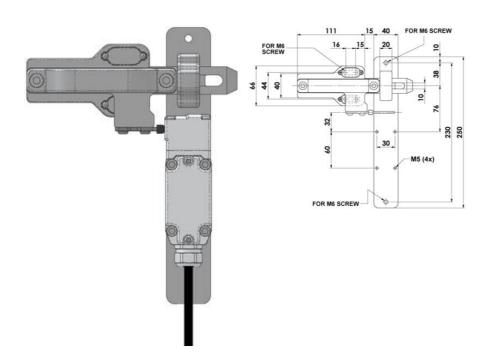

R GBL-1-SS & GBA-1-SS KEY SWITCHES

211003 GBA-1-SS Gate Bolt Tongue Left Hand (KM)

- Suitable for KM-SS, KL3-SS, KL3-SS-RR, KL4-SS
- · An escape option



## PRODUCT DESCRIPTION

The interlock for key switches GBL-1-SS or GBA-1-SS can be mounted on hinged or sliding gates to prevent the machine from starting when the operator is in the middle. It is available in two sizes for smaller and larger circuit breakers and with a handle mounted on the left or right side. Optionally, an escape release lever can be used for key or locking switches. If an escape release lever is used, the locking switches must have a mechanical release (RR) function. The lock is designed for use with key switches KM-SS and with interlock switches: KL3-SS, KL3-SS-RR, KL4-SS.

## **TECHNICAL DATA**

Mounting 4 x M6