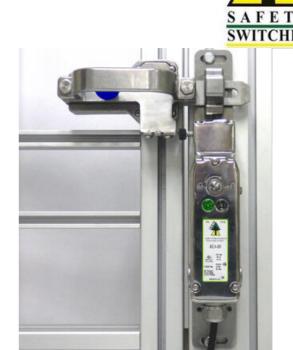

## IDEM - INTERLOCKS FOR GBL-1-SS & GBA-1-SS KEY SWITCHES

211003 GBA-1-SS Gate Bolt Tongue Left Hand (KM)

- Suitable for KM-SS, KL3-SS, KL3-SS-RR, KL4-SS
- · An escape option

## PRODUCT DESCRIPTION

The interlock for key switches GBL-1-SS or GBA-1-SS can be mounted on hinged or sliding gates to prevent the machine from starting when the operator is in the middle. It is available in two sizes for smaller and larger circuit breakers and with a handle mounted on the left or right side. Optionally, an escape release lever can be used for key or locking switches. If an escape release lever is used, the locking switches must have a mechanical release (RR) function. The lock is designed for use with key switches KM-SS and with interlock switches: KL3-SS, KL3-SS-RR, KL4-SS.