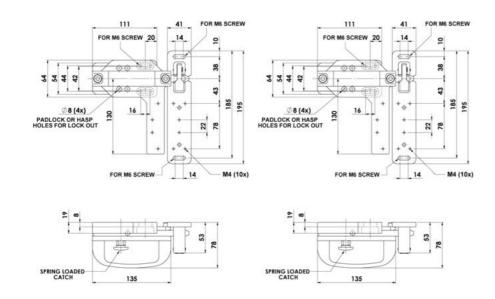

ic switches and RFID
- · Adapted to four padlocks
- Immediate unblocking from inside





## PRODUCT DESCRIPTION

The interlock for GBN-3 contactless switches can be installed, for example, in gates to prevent the machine from starting when the operator is in the middle. Operation can use up to 4 padlocks and prevent activation of the switch by moving the handle. Non-contact switches are mounted on an aluminum plate to ensure maximum range. The GBN-3 lock allows operators to immediately open the closed gate from the inside by pushing the gate. No tools or keys are needed to allow immediate evacuation.

The lock is intended for use with coded switches: SPC, SMC, SMC-H, LPC, LMC; magnetic SPR, SMR, SMR-H, LPR, LMR as well as RFID: SPF-RFID, LPZ-RFID.

## **TECHNICAL DATA**

Mounting 4 x M6