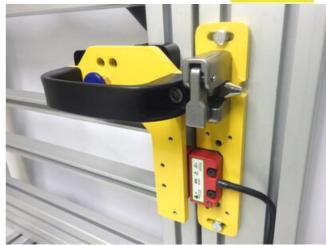

## IDEM - LOCK FOR GBN-3 CONTACTLESS SWITCHES

210061

- Fits magnetic switches and RFID
- · Adapted to four padlocks
- Immediate unblocking from inside

## PRODUCT DESCRIPTION

The interlock for GBN-3 contactless switches can be installed, for example, in gates to prevent the machine from starting when the operator is in the middle. Operation can use up to 4 padlocks and prevent activation of the switch by moving the handle. Non-contact switches are mounted on an aluminum plate to ensure maximum range. The GBN-3 lock allows operators to immediately open the closed gate from the inside by pushing the gate. No tools or keys are needed to allow immediate evacuation.