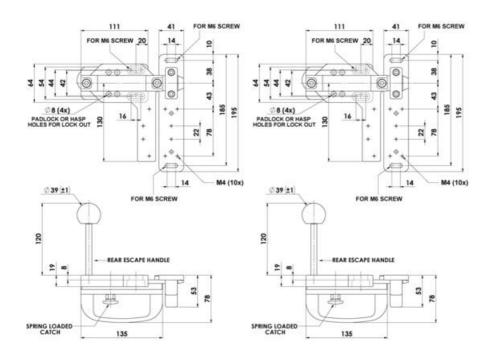

icester, LE8 6ZG 0116 284 9900 | Orders@oem.co.uk | www.oem.co.uk

## IDEM - LOCK FOR GBN-1 CONTACTLESS SWITCHES

210008 GBN-1 (gate bolt, non-contact) Right

- Fits magnetic switches and RFID
- · An escape option
- Adapted to four padlocks



## PRODUCT DESCRIPTION

The interlock for GBN-1 contactless switches can be installed, for example, in gates to prevent the machine from starting when the operator is in the middle. Operation can use up to 4 padlocks and prevent activation of the switch by moving the handle. Non-contact switches are mounted on an aluminum plate to ensure maximum range.

The lock is intended for use with coded switches: SPC, SMC, SMC-H, LPC, LMC; magnetic SPR, SMR, SMR-H, LPR, LMR as well as RFID: SPF-RFID, LPF-RFID, LPZ-RFID.

## **TECHNICAL DATA**

Mounting 4 x M6