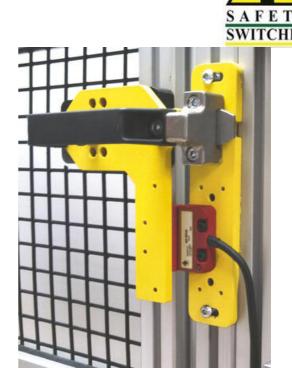

## IDEM - LOCK FOR GBN-1 CONTACTLESS SWITCHES

210008 GBN-1 (gate bolt, non-contact) Right

- Fits magnetic switches and RFID
- · An escape option
- Adapted to four padlocks

## PRODUCT DESCRIPTION

The interlock for GBN-1 contactless switches can be installed, for example, in gates to prevent the machine from starting when the operator is in the middle. Operation can use up to 4 padlocks and prevent activation of the switch by moving the handle. Non-contact switches are mounted on an aluminum plate to ensure maximum range.

The lock is intended for use with coded switches: SPC, SMC, SMC-H, LPC, LMC; magnetic SPR, SMR, SMR-H, LPR, LMR as well as RFID: SPF-RFID, LPF-RFID, LPZ-RFID.