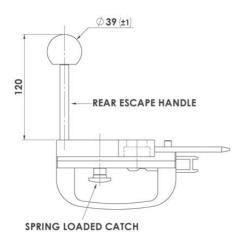

## PRODUCT DESCRIPTION

The interlock for key switches GBL-1 or GBA-1 can be mounted on hinged or sliding gates to prevent the machine from starting when the operator is in the middle. It is available in two sizes for smaller and larger circuit breakers and with a handle mounted on the left or right side. Optionally, an escape release lever can be used for key or locking switches. If an escape release lever is used, the locking switches must have a mechanical release (RR) function. The lock is designed for use with KM key switches and with interlock switches: KLP, KLM, KLM-RR, KL4-SS.