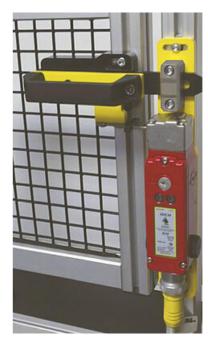

## IDEM - INTERLOCKS FOR GBL-1 & GBA-1 KEY SWITCHES

210004 GBA-1 Gate Bolt Tongue Right Hand (KM)

- Suitable for KM, KLP, KLM, KLM-RR, KL4-SS
- · An escape option

## PRODUCT DESCRIPTION

The interlock for key switches GBL-1 or GBA-1 can be mounted on hinged or sliding gates to prevent the machine from starting when the operator is in the middle. It is available in two sizes for smaller and larger circuit breakers and with a handle mounted on the left or right side. Optionally, an escape release lever can be used for key or locking switches. If an escape release lever is used, the locking switches must have a mechanical release (RR) function. The lock is designed for use with KM key switches and with interlock switches: KLP, KLM, KLM-RR, KL4-SS.