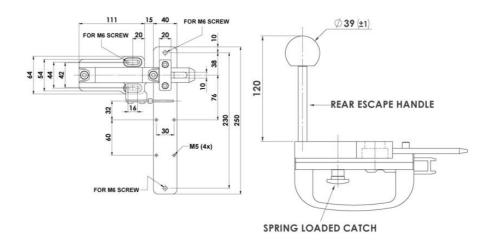

## PRODUCT DESCRIPTION

The interlock for key switches GBL-1 or GBA-1 can be mounted on hinged or sliding gates to prevent the machine from starting when the operator is in the middle. It is available in two sizes for smaller and larger circuit breakers and with a handle mounted on the left or right side. Optionally, an escape release lever can be used for key or locking switches. If an escape release lever is used, the locking switches must have a mechanical release (RR) function. The lock is designed for use with KM key switches and with interlock switches: KLP, KLM, KLM-RR, KL4-SS.

## **TECHNICAL DATA**

| Mounting | 4 x M6 |
|----------|--------|
| Weight   | 1705 g |