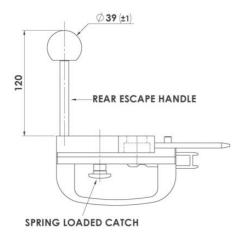

## PRODUCT DESCRIPTION

The interlock for key switches GBL-1 or GBA-1 can be mounted on hinged or sliding gates to prevent the machine from starting when the operator is in the middle. It is available in two sizes for smaller and larger circuit breakers and with a handle mounted on the left or right side. Optionally, an escape release lever can be used for key or locking switches. If an escape release lever is used, the locking switches must have a mechanical release (RR) function. The lock is designed for use with KM key switches and with interlock switches: KLP, KLM, KLM-RR, KL4-SS.