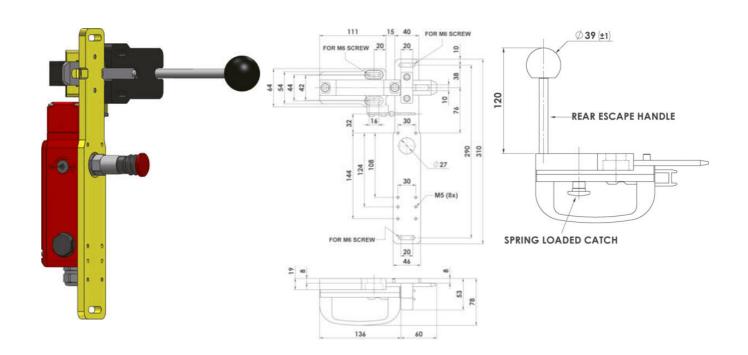

## PRODUCT DESCRIPTION

The interlock for key switches GBL-1 or GBA-1 can be mounted on hinged or sliding gates to prevent the machine from starting when the operator is in the middle. It is available in two sizes for smaller and larger circuit breakers and with a handle mounted on the left or right side. Optionally, an escape release lever can be used for key or locking switches. If an escape release lever is used, the locking switches must have a mechanical release (RR) function. The lock is designed for use with KM key switches and with interlock switches: KLP, KLM, KLM-RR, KL4-SS.

## **TECHNICAL DATA**

| Mounting | 4 x M6 |
|----------|--------|
| Weight   | 1870 g |