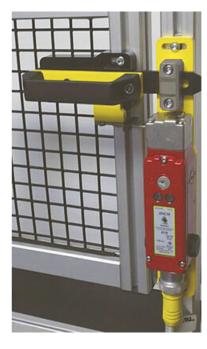

## IDEM - INTERLOCKS FOR GBL-1 & GBA-1 KEY SWITCHES

210002

GBL-1 Gate Bolt Lock Right Hand (KLP KLM KL4-SS)

- Suitable for KM, KLP, KLM, KLM-RR, KL4-SS
- · An escape option

## PRODUCT DESCRIPTION

The interlock for key switches GBL-1 or GBA-1 can be mounted on hinged or sliding gates to prevent the machine from starting when the operator is in the middle. It is available in two sizes for smaller and larger circuit breakers and with a handle mounted on the left or right side. Optionally, an escape release lever can be used for key or locking switches. If an escape release lever is used, the locking switches must have a mechanical release (RR) function. The lock is designed for use with KM key switches and with interlock switches: KLP, KLM, KLM-RR, KL4-SS.