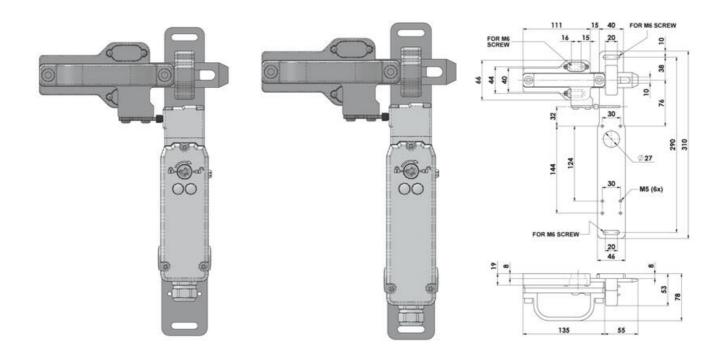

CKS FOR GBL-1-SS & GBA-1-SS KEY SWITCHES

211002 GBL-1-SS Gate Bolt Lock Right Hand

- Suitable for KM-SS, KL3-SS, KL3-SS-RR, KL4-SS
- · An escape option



## PRODUCT DESCRIPTION

The interlock for key switches GBL-1-SS or GBA-1-SS can be mounted on hinged or sliding gates to prevent the machine from starting when the operator is in the middle. It is available in two sizes for smaller and larger circuit breakers and with a handle mounted on the left or right side. Optionally, an escape release lever can be used for key or locking switches. If an escape release lever is used, the locking switches must have a mechanical release (RR) function. The lock is designed for use with key switches KM-SS and with interlock switches: KL3-SS, KL3-SS-RR, KL4-SS.

## **TECHNICAL DATA**

Mounting 4 x M6