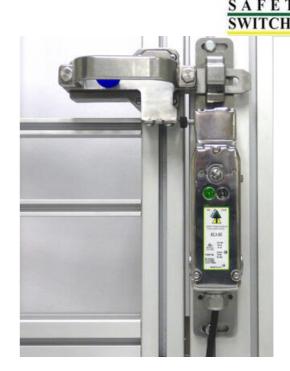

## IDEM - INTERLOCKS FOR GBL-1-SS & GBA-1-SS KEY SWITCHES

211002 GBL-1-SS Gate Bolt Lock Right Hand

- Suitable for KM-SS, KL3-SS, KL3-SS-RR, KL4-SS
- · An escape option

## PRODUCT DESCRIPTION

The interlock for key switches GBL-1-SS or GBA-1-SS can be mounted on hinged or sliding gates to prevent the machine from starting when the operator is in the middle. It is available in two sizes for smaller and larger circuit breakers and with a handle mounted on the left or right side. Optionally, an escape release lever can be used for key or locking switches. If an escape release lever is used, the locking switches must have a mechanical release (RR) function. The lock is designed for use with key switches KM-SS and with interlock switches: KL3-SS, KL3-SS-RR, KL4-SS.