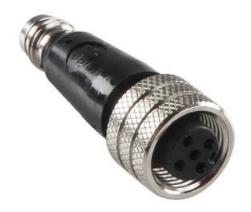

## **MOLEX - JUMPER M12 FEMALE TO M8 MALE**

853030 Adapter M12 female to M8 male 3-pole