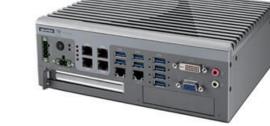

## ADVANTECH AIIS-5410P POWERFUL FANLESS VISION PC

AIIS-5410P-S9A1E Vision IPC, i5-6442EQ, 4-channel GIG-E

- 6th Generation Intel® Core™ i7/5/i3 processor
- Four-channel Gigabit Power over Ethernet (GbE PoE)
- Wide input power range (9 ~ 36 V DC)
- Internal USB dongle space with lock design
- Isolated digital I/O

## PRODUCT DESCRIPTION

Powerful Intel® Core™ i Processor based PC for machine vision applications. Built in 4-Channel GigE PoE ports for direct connection to GIG-E cameras.

The AIIS-5410P also has an additional PCI-E card port for additional frame grabbers, fieldbus cards or GPU cards.