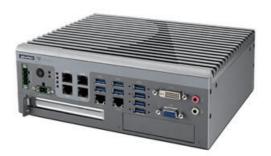

## ADVANTECH Alis-5410P POWERFUL FANLESS VISION PC

AIIS-5410P-U0A1E Vision IPC, i7-6822EQ, 4-channel GIG-E

- 6th Generation Intel® Core™ i7/5/i3 processor
- Four-channel Gigabit Power over Ethernet (GbE PoE)
- Wide input power range (9 ~ 36 V DC)
- Internal USB dongle space with lock design
- Isolated digital I/O

## PRODUCT DESCRIPTION

Powerful Intel® Core™ i Processor based PC for machine vision applications. Built in 4-Channel GigE PoE ports for direct connection to GIG-E cameras.

The AIIS-5410P also has an additional PCI-E card port for additional frame grabbers, fieldbus cards or GPU cards.