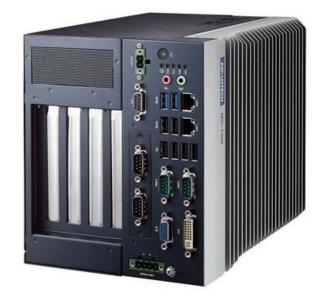

## ADVANTECH MIC MODULAR PC SYSTEMS

Compact modular PCs that support i-module expansion

MIC-7500-19A1E Modular Compact Fanless PC, i3-6102E, iModule

- Compact Fanless System
- Intel® Celeron® N3350 to Intel® Xeon®
- iModule compatible
- GPU compatible for deep learning applications
- 9 ~ 36 V DC input power range

## PRODUCT DESCRIPTION

The compact modular MIC series of computers support i-module expansion to satisfy diverse application requirements. The fanless design can be widely deployed for factory and machine automation. Reduced lead time for built to order systems due to the easy configuration system.