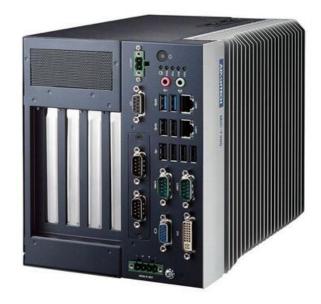

## ADVANTECH MIC MODULAR PC SYSTEMS

Compact modular PCs that support i-module expansion

MIC-7500-S9A1E Modular Compact Fanless PC, i5-6442EQ, iModule

- Compact Fanless System
- Intel® Celeron® N3350 to Intel® Xeon®
- iModule compatible
- GPU compatible for deep learning applications
- 9 ~ 36 V DC input power range

## PRODUCT DESCRIPTION

The compact modular MIC series of computers support i-module expansion to satisfy diverse application requirements. The fanless design can be widely deployed for factory and machine automation. Reduced lead time for built to order systems due to the easy configuration system.