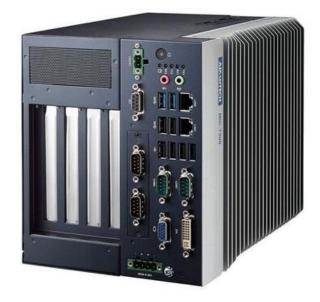

## ADVANTECH MIC MODULAR PC SYSTEMS

Compact modular PCs that support i-module expansion

MIC-7500-U0A1E Modular Compact Fanless PC, i7-6822EQ, iModule

- Compact Fanless System
- Intel® Celeron® N3350 to Intel® Xeon®
- iModule compatible
- GPU compatible for deep learning applications
- 9 ~ 36 V DC input power range

## PRODUCT DESCRIPTION

The compact modular MIC series of computers support i-module expansion to satisfy diverse application requirements. The fanless design can be widely deployed for factory and machine automation. Reduced lead time for built to order systems due to the easy configuration system.