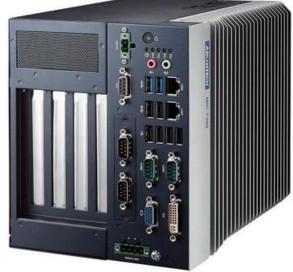

## ADVANTECH MIC MODULAR PC SYSTEMS

Compact modular PCs that support i-module expansion

MIC-7300-S6A1E Modular Compact Fanless PC, Intel Atom x7-E3950, iModule

- Compact Fanless System
- Intel® Celeron® N3350 to Intel® Xeon®
- iModule compatible
- GPU compatible for deep learning applications
- 9 ~ 36 V DC input power range

## PRODUCT DESCRIPTION

The compact modular MIC series of computers support i-module expansion to satisfy diverse application requirements. The fanless design can be widely deployed for factory and machine automation. Reduced lead time for built to order systems due to the easy configuration system.