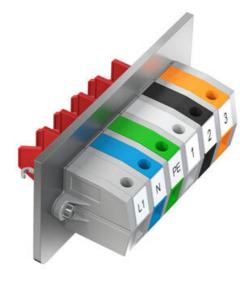

## PANEL MOUNT FEED-THROUGH TERMINALS SDK 4-16 MM<sup>2</sup>

**SDK Series** 

17453.6 SDK 16-AP/6, 6-pole Adaptor plate for SDK 16

- 32A to 57A, 250V-1000V
- Polyamide 6.6 UL94-V0
- Easy to align side-by-side
- · Secure and robust mounting
- · Custom colours available

## PRODUCT DESCRIPTION

The SDK series is a panel feed-through terminal system designed for use in a wide range of applications including electrical device and enclosure technologies.

This range of terminals provide a flexible modular-based system where a more robust and secure connection is required.

The wide range of system components can be combined to achieve various voltages - with a maximum voltage level of 1000 V (UL 600 V) even at Contamination degree 3.

The insulated housing is made of polyamide 6.6 UL 94 V-0. The pegs can be used to link the housings together to form multi-pole units. Optional additional flange plates are available for further improved mechanical stability.