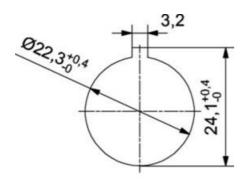

## **RJ45 PANEL SOCKETS**

RJ45 panel connector for front installation 22.5 mm, f/f, Cat.6A

- IP65 rating
- wide operating temperature range between -25°C and +70°C
- Cat 5e/ Cat 6A options available