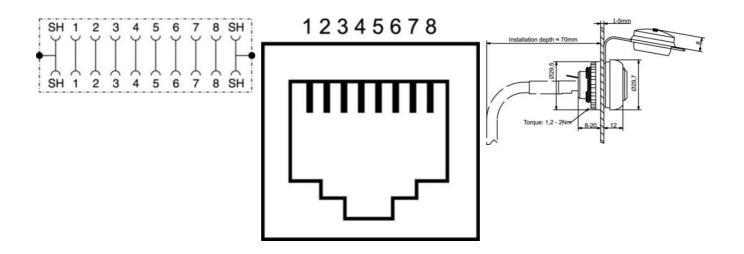

## **RJ45 PANEL SOCKETS**

RJ45 panel connector for front installation 22.5 mm, f/f, Cat.6A

- IP65 rating
- wide operating temperature range between -25°C and +70°C
- Cat 5e/ Cat 6A options available

## PRODUCT DESCRIPTION

Lutze panel mount sockets are great for adding an RJ45 connection to an electrical cabinet, control panel or distribution board. Rated at IP65, these sockets are robust and perfect for an industrial or outdoor environment. The sockets include a protective cap and have a wide operating temperature range between -25°C and +70°C.