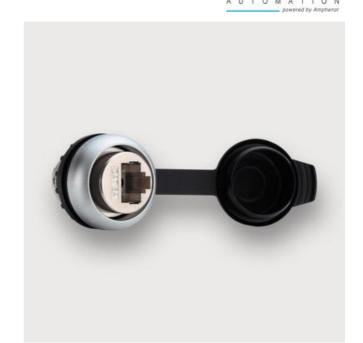

## **RJ45 PANEL SOCKETS**

RJ45 panel connector for front installation 22.5 mm, f/f, Cat.6A

- IP65 rating
- wide operating temperature range between -25°C and +70°C
- Cat 5e/ Cat 6A options available

## PRODUCT DESCRIPTION

Lutze panel mount sockets are great for adding an RJ45 connection to an electrical cabinet, control panel or distribution board. Rated at IP65, these sockets are robust and perfect for an industrial or outdoor environment. The sockets include a protective cap and have a wide operating temperature range between -25°C and +70°C.