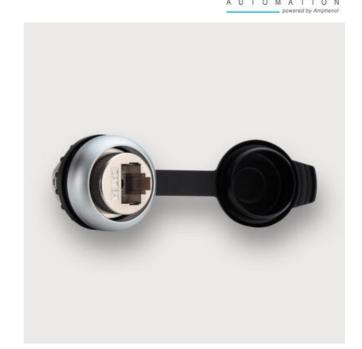

## **RJ45 PANEL SOCKETS**

492075

RJ45 panel mount connector with M22 thread for front installation, female / female, Cat.5e

- IP65 rating
- wide operating temperature range between -25°C and +70°C
- Cat 5e/ Cat 6A options available

## PRODUCT DESCRIPTION

Lutze panel mount sockets are great for adding an RJ45 connection to an electrical cabinet, control panel or distribution board. Rated at IP65, these sockets are robust and perfect for an industrial or outdoor environment. The sockets include a protective cap and have a wide operating temperature range between -25°C and +70°C.