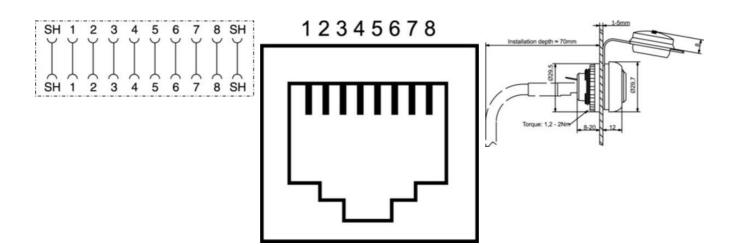

## **RJ45 PANEL SOCKETS**

492075

RJ45 panel mount connector with M22 thread for front installation, female / female, Cat.5e

- IP65 rating
- wide operating temperature range between -25°C and +70°C
- Cat 5e/ Cat 6A options available

## PRODUCT DESCRIPTION

Lutze panel mount sockets are great for adding an RJ45 connection to an electrical cabinet, control panel or distribution board. Rated at IP65, these sockets are robust and perfect for an industrial or outdoor environment. The sockets include a protective cap and have a wide operating temperature range between -25°C and +70°C.

## **TECHNICAL DATA**

| Approvals                   | cULus       |
|-----------------------------|-------------|
| Contact material            | Gold plated |
| IP class                    | IP65        |
| Material                    | PA          |
| Rated current               | 1.5 A       |
| Storage temperature max     | 80 °C       |
| Storage temperature min     | -25 °C      |
| Temperature operational max | 70 °C       |
| Temperature operational min | -25 °C      |
| Weight                      | 0.016 g     |