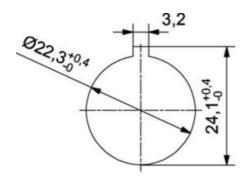

## **RJ45 PANEL SOCKETS**

492075

RJ45 panel mount connector with M22 thread for front installation, female / female, Cat.5e

- IP65 rating
- wide operating temperature range between -25°C and +70°C
- Cat 5e/ Cat 6A options available

## PRODUCT DESCRIPTION

Lutze panel mount sockets are great for adding an RJ45 connection to an electrical cabinet, control panel or distribution board. Rated at IP65, these sockets are robust and perfect for an industrial or outdoor environment. The sockets include a protective cap and have a wide operating temperature range between -25°C and +70°C.