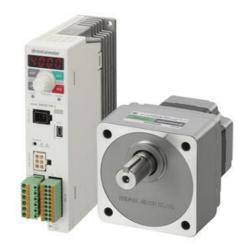

## ORIENTAL MOTOR - 200W BLE2 BRUSHLESS MOTOR WITH AC DRIVE

BLM6200SHP--30S Brushless motor IP66 110mm 200W with 30:1 stainless shaft gearbox

- 80 4000 rpm with +/- 0.2 rpm speed holding
- 16 user defined preset speeds available
- Torque limiting mode
- 200W, up to 70Nm torque
- Compact, quiet, IP66

## PRODUCT DESCRIPTION

The BLE2 Series features a compact, high-power and high-efficiency brushless DC motor and is combined with a driver that can be set and controlled via an external DC voltage, or by the front panel controls. A speed range of 80-4000rpm is available with power outputs of 30W, 60W, 120, 200W, 300W and 400W.