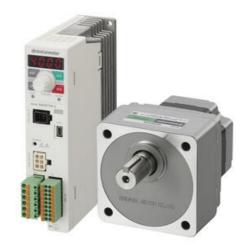

## ORIENTAL MOTOR - 200W BLE2 BRUSHLESS MOTOR WITH AC DRIVE

BLM6200SHP--15S Brushless motor IP66 110mm 200W with 15:1 stainless shaft gearbox

- 80 4000 rpm with +/- 0.2 rpm speed holding
- 16 user defined preset speeds available
- Torque limiting mode
- 200W, up to 70Nm torque
- Compact, quiet, IP66

## PRODUCT DESCRIPTION

The BLE2 Series features a compact, high-power and high-efficiency brushless DC motor and is combined with a driver that can be set and controlled via an external DC voltage, or by the front panel controls. A speed range of 80-4000rpm is available with power outputs of 30W, 60W, 120, 200W, 300W and 400W.