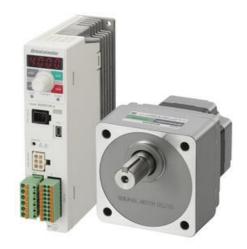

## ORIENTAL MOTOR - 200W BLE2 BRUSHLESS MOTOR WITH AC DRIVE

BLM6200S--15B Brushless motor 110mm 200W with 15:1 gearbox

- 80 4000 rpm with +/- 0.2 rpm speed holding
- 16 user defined preset speeds available
- Torque limiting mode
- 200W, up to 70Nm torque
- Compact, quiet, IP66

## PRODUCT DESCRIPTION

The BLE2 Series features a compact, high-power and high-efficiency brushless DC motor and is combined with a driver that can be set and controlled via an external DC voltage, or by the front panel controls. A speed range of 80-4000rpm is available with power outputs of 30W, 60W, 120, 200W, 300W and 400W.