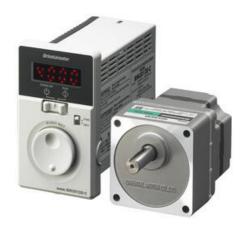

## ORIENTAL MOTOR - 300W BMU BRUSHLESS MOTOR WITH AC DRIVE

BLM6300S-100B Brushless motor 110mm 300W with 100:1 gearbox

- Simple panel mounted controller for speed and direction
- 84 to 4000 rpm control range
- IP66 with stainless shaft available
- 4 selectable set speeds
- Up to 70 Nm output torque

## PRODUCT DESCRIPTION

The BMU Series features a compact, high-power, and high-efficiency brushless DC motor and is combined with an easy to use, easy to set speed controller, a speed range of 80-4000rpm is available with power outputs of 30W, 60W, 120, 200W, 300W and 400W.