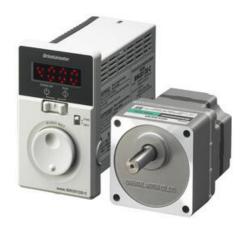

## ORIENTAL MOTOR - 200W BMU BRUSHLESS MOTOR WITH AC DRIVE

BMUD200-A Drive 200W 100-120Vac single phase

- Simple panel mounted controller for speed and direction
- 83 to 4000 rpm control range
- IP66 with stainless shaft available
- 4 selectable set speeds
- Up to 70 Nm output torque

## **PRODUCT DESCRIPTION**

The BMU Series features a compact, high-power, and high-efficiency brushless DC motor and is combined with an easy to use, easy to set speed controller, a speed range of 80-4000rpm is available with power outputs of 30W, 60W, 120, 200W, 300W and 400W.