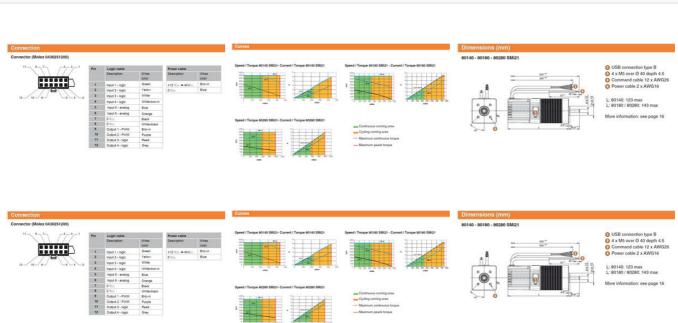

## **TECHNICAL DATA**

| Diameter                        | 57 mm   |
|---------------------------------|---------|
| Integrated control              | SMi21   |
| IP class                        | IP65    |
| Length                          | 123 mm  |
| Life span                       | 20,000h |
| Nominal torque                  | 0.225   |
| Number of pulses per revolution | 4096    |
| Positioning feedback            | Yes     |
| Power                           | 92 W    |

| Shaft diameter | 8 mm                      |
|----------------|---------------------------|
| Speed options  | 1460rpm→4000rpm           |
| Supply voltage | 12 V DC, 24 V DC, 48 V DC |
| Weight         | 1.17 kg                   |