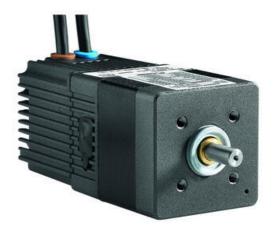

## **CROUZET - BLDC SQ57 MOTOR WITH INTEGRATED SMI21 DRIVE**

80140XXX SMI21 BLDC motor with Internal drive 92W 12?48Vdc 3900rpm 225mNm

- 12→48 V dc, 92→170 W, 225→685 mNm, 1100→4000 rpm
- Speed, torque & postion control
- Reduce control panel space & cabling
- Long life (>20,000 hours)
- IP65 as standard

## PRODUCT DESCRIPTION

The SMi21 integrated drive is ideal for applications where speed, torque & positional control is required.

The motor also incorporates a high resolution 4096ppr incremental encoder ideal for precise positioning applications.

Having the drive integrated into the motor can also save control panel space, reduce cabling and save set-up time.

3 motor sizes available with the same diameter (57mm x 57mm), just increasing the motor length for more power/torque options.

The motors are rated to IP65 dust/water protection class as standard.

Options for adapation to the standard motor include adding a holding brake, special output shaft, special connectors, upgraded IP protection & special firmware developed according to your specific application requirements.

## **TECHNICAL DATA**

| Diameter                        | 57 mm   |
|---------------------------------|---------|
| Integrated control              | SMi21   |
| IP class                        | IP65    |
| Length                          | 123 mm  |
| Life span                       | 20,000h |
| Nominal torque                  | 0.225   |
| Number of pulses per revolution | 4096    |
| Positioning feedback            | Yes     |
| Power                           | 92 W    |

| Shaft diameter | 8 mm                      |
|----------------|---------------------------|
| Speed options  | 1460rpm→4000rpm           |
| Supply voltage | 12 V DC, 24 V DC, 48 V DC |
| Weight         | 1.17 kg                   |