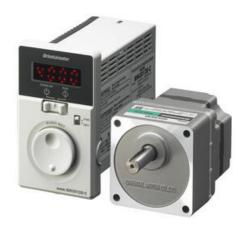

## ORIENTAL MOTOR - 30W BMU BRUSHLESS MOTOR WITH AC DRIVE

BMUD30-A2 Drive 30W 100-120Vac single phase

- Simple panel mounted controller for speed and direction
- 80 to 4000 rpm control range
- IP66 with stainless shaft available
- 4 selectable set speeds
- Up to 6 Nm output torque

## PRODUCT DESCRIPTION

The BMU Series features a compact, high-power, and high-efficiency brushless DC motor and is combined with an easy to use, easy to set speed controller, a speed range of 80-4000rpm is available with power outputs of 30W, 60W, 120, 200W, 300W and 400W.