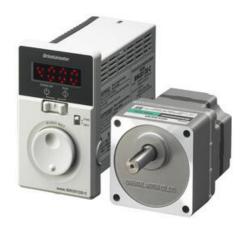

## ORIENTAL MOTOR - 120W BMU BRUSHLESS MOTOR WITH AC DRIVE

BMUD120-A2 Drive 120W 100-120Vac single phase

- Simple panel mounted controller for speed and direction
- 82 to 4000 rpm control range
- IP66 with stainless shaft available
- 4 selectable set speeds
- Up to 30 Nm output torque

## PRODUCT DESCRIPTION

The BMU Series features a compact, high-power, and high-efficiency brushless DC motor and is combined with an easy to use, easy to set speed controller, a speed range of 80-4000rpm is available with power outputs of 30W, 60W, 120, 200W, 300W and 400W.