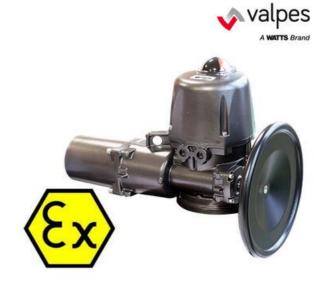

# **VTX SERIES ATEX ELECTRIC ACTUATOR**

**Quarter Turn** 

VTX1000.A09.R00 VT Atex 1000Nm 400V/3/50Hz ON/OFF

- IP68
- 600Nm to 1000Nm
- Working temperature -20°C to +70°C
- Failsafe and ATEX rated Actuator

## PRODUCT DESCRIPTION

The VTX is an IP68 rated ATEX certified, quarter turn electric actuator, with aluminium housing and aluminium cover. It has a manual override via a hand wheel and is available in torque outputs of 600 Nm and 1000 Nm. The actuator is built in accordance with CE-ROHS-REACH directives. Suitable for various Oil and Gas applications.