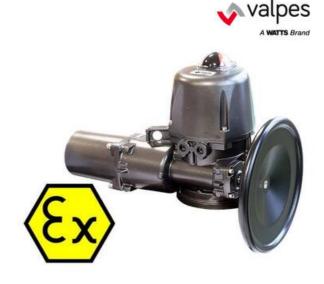

# **VTX SERIES ATEX ELECTRIC ACTUATOR**

**Quarter Turn** 

VTX600.A08.G00 VT Plus 600Nm Unknown Voltage ON/OFF

- IP68
- 600Nm to 1000Nm
- Working temperature -20°C to +70°C
- Failsafe and ATEX rated Actuator

## PRODUCT DESCRIPTION

The VTX is an IP68 rated ATEX certified, quarter turn electric actuator, with aluminium housing and aluminium cover. It has a manual override via a hand wheel and is available in torque outputs of 600 Nm and 1000 Nm. The actuator is built in accordance with CE-ROHS-REACH directives. Suitable for various Oil and Gas applications.