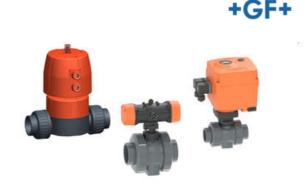

## PRODUCT DESCRIPTION

We can provide a large range of electrically and pneumatically actuated valves and actuated valve packages. These include:

- Electric actuated valves,
- · Pneumatic actuated,
- Electric actuated brass ball valves,
- High pressure ball valves and many more...

We have a substantial range of electric actuated valves and pneumatic actuated valves.