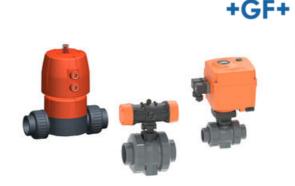

## PRODUCT DESCRIPTION

We can provide a large range of electrically and pneumatically actuated valves and actuated valve packages. These include:

- Electric actuated valves,
- · Pneumatic actuated,
- Electric actuated brass ball valves,
- High pressure ball valves and many more...

We have a substantial range of electric actuated valves and pneumatic actuated valves.