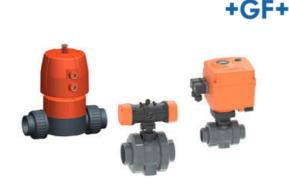

## PRODUCT DESCRIPTION

We can provide a large range of electrically and pneumatically actuated valves and actuated valve packages. These include:

- Electric actuated valves,
- · Pneumatic actuated,
- Electric actuated brass ball valves,
- High pressure ball valves and many more...

We have a substantial range of electric actuated valves and pneumatic actuated valves.