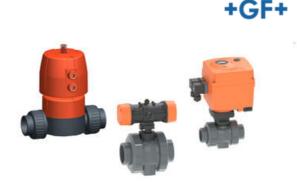

## PRODUCT DESCRIPTION

We can provide a large range of electrically and pneumatically actuated valves and actuated valve packages. These include:

- Electric actuated valves,
- · Pneumatic actuated,
- Electric actuated brass ball valves,
- High pressure ball valves and many more...

We have a substantial range of electric actuated valves and pneumatic actuated valves.