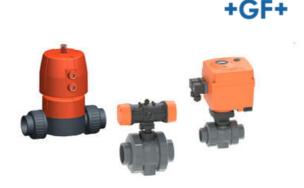

## PRODUCT DESCRIPTION

We can provide a large range of electrically and pneumatically actuated valves and actuated valve packages. These include:

- Electric actuated valves,
- · Pneumatic actuated,
- Electric actuated brass ball valves,
- High pressure ball valves and many more...

We have a substantial range of electric actuated valves and pneumatic actuated valves.