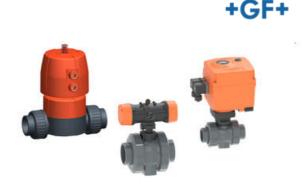

## PRODUCT DESCRIPTION

We can provide a large range of electrically and pneumatically actuated valves and actuated valve packages. These include:

- Electric actuated valves,
- · Pneumatic actuated,
- Electric actuated brass ball valves,
- High pressure ball valves and many more...

We have a substantial range of electric actuated valves and pneumatic actuated valves.